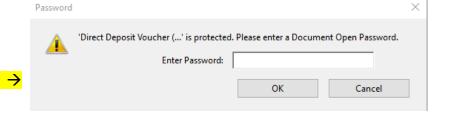

## Direct Deposit / Pay Stub Info

Keep for Reference

1. You will receive an email from our Human Resources/Payroll Clerk:

craneh@hcusd2.org Direct Deposit Vouchers

- 2. Open your email and the attachment.
- 3. Your password is always the last 4 of your SSN. then click OK.